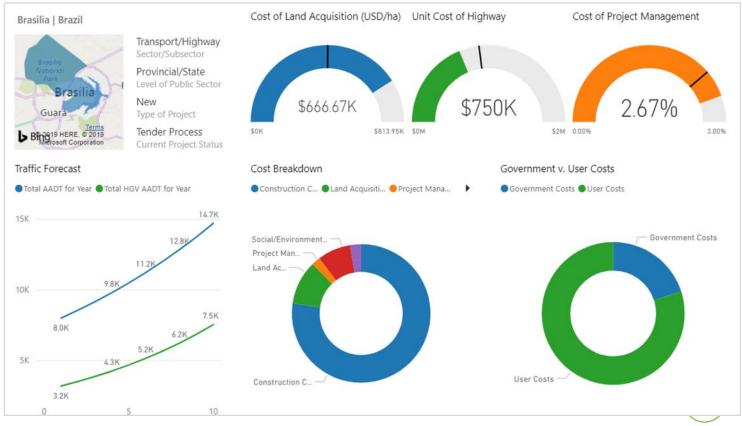

#### Cusco Highway

Your role: Project Manager 🚯

Stage 8

SECTOR / SUBSECTOR

Stage 5

Stage 6

Stage 7

Transport / Highway

TYPE OF PROJECT 6

New

PPP DELIVERY / UNSOLICITED

Yes / No

APPROXIMATE CAPITAL COST

130,000,000 USD

TERRITORY / CITY 6

Peru / Cusco

LEVEL OF PUBLIC SECTOR

City/Municipal

CREATED / MODIFIED

April 2019 / 12 April 2019

**LEGAL FRAMEWORK** 

Iniciativa Estatal Cofinancia (IEC)

🖍 Edit

**Project Preparation** 