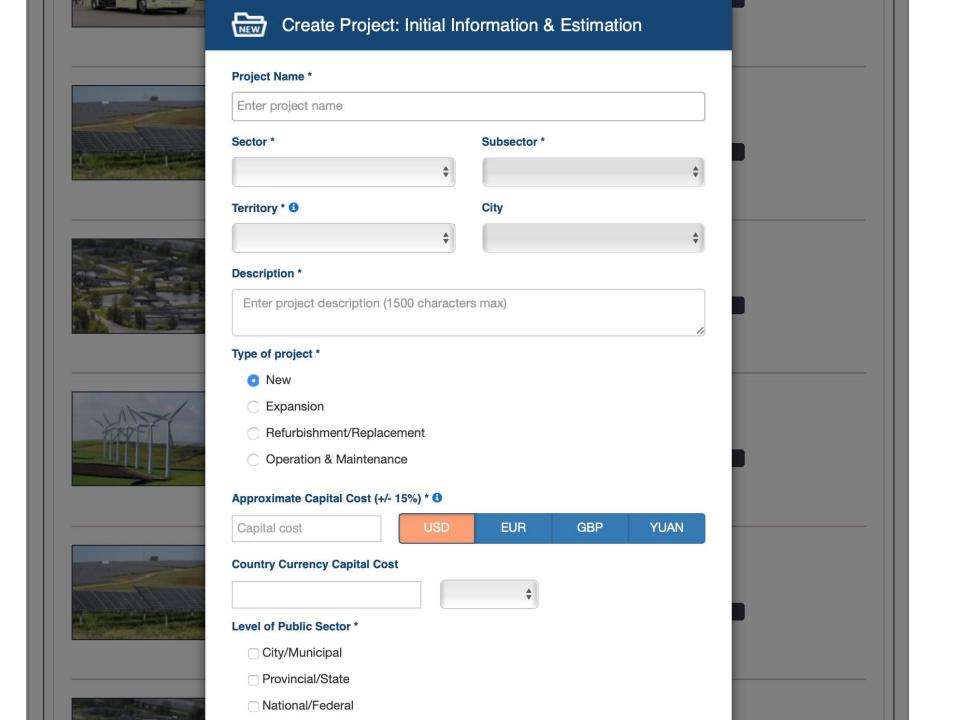

#### SOURCE login

SOURCE

**Project Creation** 

Project home page

Project dashboard

05

02

Sector-specific templates

Set up of Project timeline and responsibilities

At portfolio level, high-level dashboard

Once projects are published, data can be shared to update other tools. platforms

80

Register and access SOURCE, a global joint initiative from Multilateral Development Banks, in response to the G20, to develop sustainable, bankable and investment-ready infrastructure projects by improving project preparation