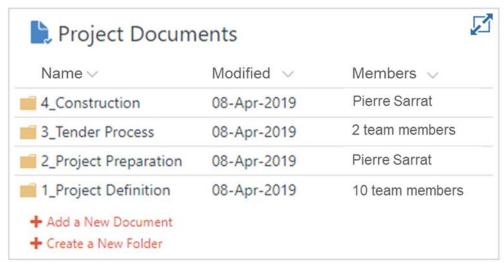

8. Operation Period

Project Preparation Status (stages 1 to 4) 6

Project Documents