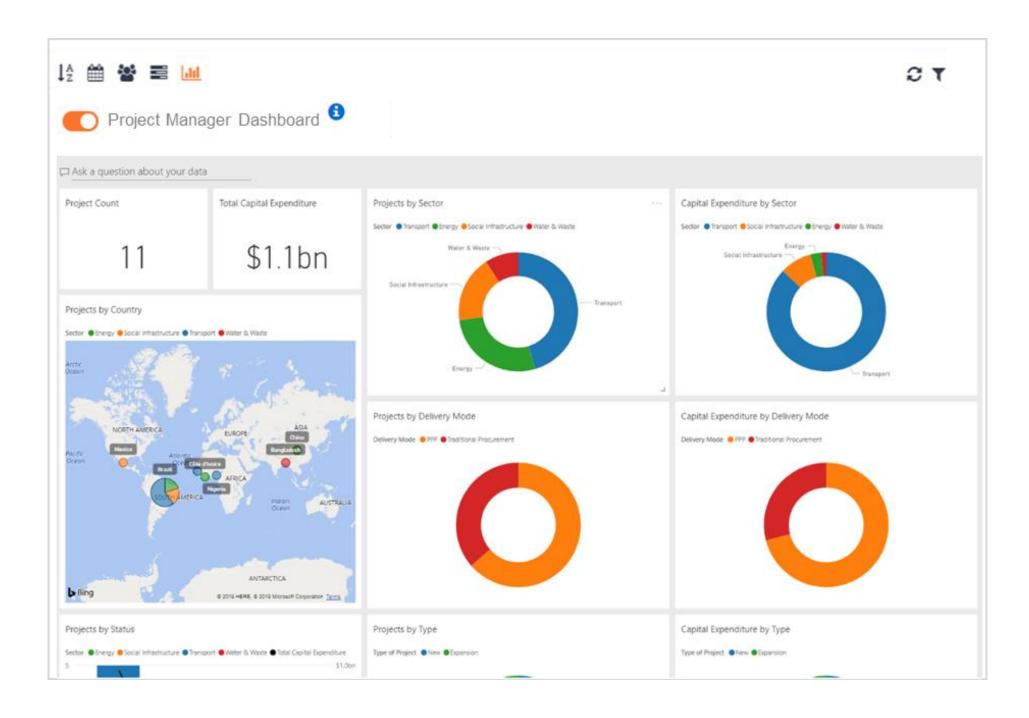

Set up of Project timeline and responsibilities

At portfolio level, high-level dashboard

Once projects are published, data can be shared to update other tools. platforms

80

Register and access SOURCE, a global joint initiative from Multilateral Development Banks, in response to the G20, to develop sustainable, bankable and investment-ready infrastructure projects by improving project preparation